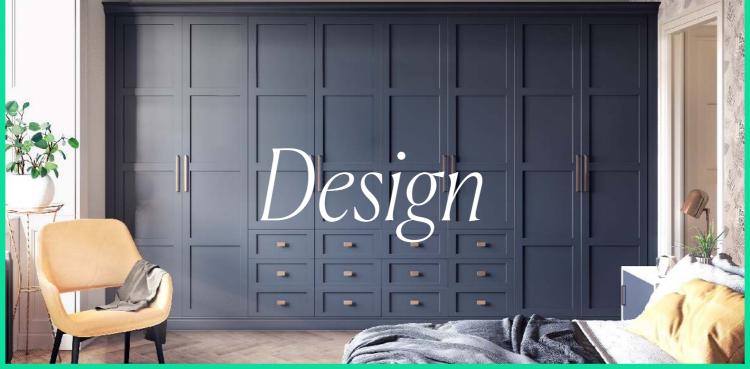

### UNMATCHED PRECISION

#### No DIY, Same Prices:

Forget DIY hassles. At AF Fitted Wardrobes, we handle everything for you. Our expert designers create the perfect design, and we deliver nationwide with installation in 7 to 14 days

#### Tailored to Your Budget:

Experience luxury without breaking the bank. Our customers typically spend around £1900, averaging £795-895 per linear meter. Explore our modern & traditional door collection, available in a variety of beautiful colors & finishes

#### Personalize Your Space:

Mix and match colors for a bespoke touch. With AF Fitted Wardrobes, you can customize your cabinetry and doors, ensuring a truly unique look. Each internal option module is made-to-measure, providing optimal functionality and style.

#### Create Your Dream Wardrobe:

Building a fitted wardrobe on a budget has never been easier. Trust AF Fitted Wardrobes to bring your vision to life, offering exceptional quality and affordability every step of the way.